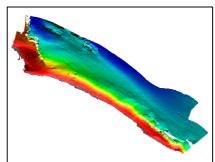

# **Project objectives**

Bathymetric survey with multibeam echo sounder on three locations close to right bank of Danube river.

Post processing of the survey data and detailed 3D model creation in order to define real conditions of riverbank.

### **Project description**

During exploitation of hydropower of Djerdap I accumulation in the last decades the erosion of riverbank has occurred. The client wants to determine the real scale of the erosion on three selected location.

First location was close to the Old fortress Golubac, second was in the village Tekija and the last location was close to the Derdap I dam at the river Kosovica confluence.

A detailed multibeam survey was performed in order to get as much detail model as it can be achieved.

# **Project specifics**

Multibeam bathymetric survey was intended to determine damage caused by erosion