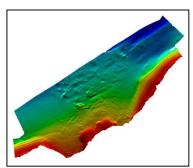

# **Project objectives**

Bathymetric survey with multibeam echo sounder on three locations close to right bank of Danube river.

Post processing of the survey data and detailed 3D model creation in order to define real conditions of riverbank.

### **Project description**

During exploitation of hydropower of Djerdap I accumulation in the last decades the erosion of riverbank has occurred. The client wants to determine the real scale of the erosion on three selected location.

First location was close to the Old fortress Golubac, second was in the village Tekija and the last location was close to the Derdap I dam at the river Kosovica confluence.

A detailed multibeam survey was performed in order to get as much detail model as it can be achieved.

# **Project specifics**

Multibeam bathymetric survey was intended to determine damage caused by erosion