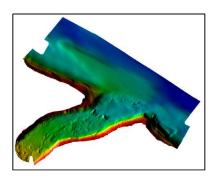

# **Project objectives**

Bathymetric survey with multibeam echo sounder on three locations close to right bank of Danube river.

Post processing of the survey data and detailed 3D model creation in order to define real conditions of riverbank.

### **Project description**

During exploitation of hydropower of Djerdap I accumulation in the last decades the erosion of riverbank has occurred. The client wants to determine the real scale of the erosion on three selected location.

First location was close to the Old fortress Golubac, second was in the village Tekija and the last location was close to the Derdap I dam at the river Kosovica confluence.

A detailed multibeam survey was performed in order to get as much detail model as it can be achieved.

# **Project specifics**

Multibeam bathymetric survey was intended to determine damage caused by erosion